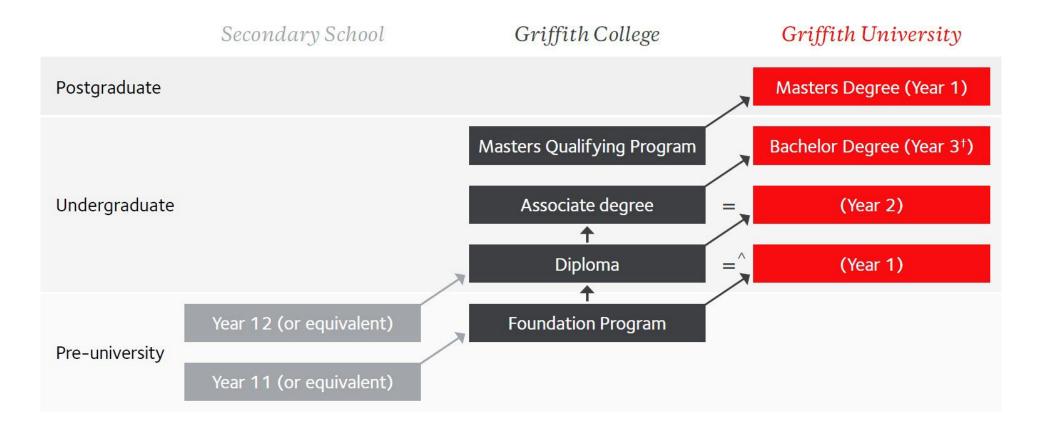

- Campuses: Southport Level 4, International Building G52
  Parklands Drive, Southport QLD 4215
- 11 Diplomas giving pathway to over 50 bachelors
- Foundation Program (8 months)
- Pre-Master (MQP 4 months)
- Associate Degree in Business (equivalent to Year 2)